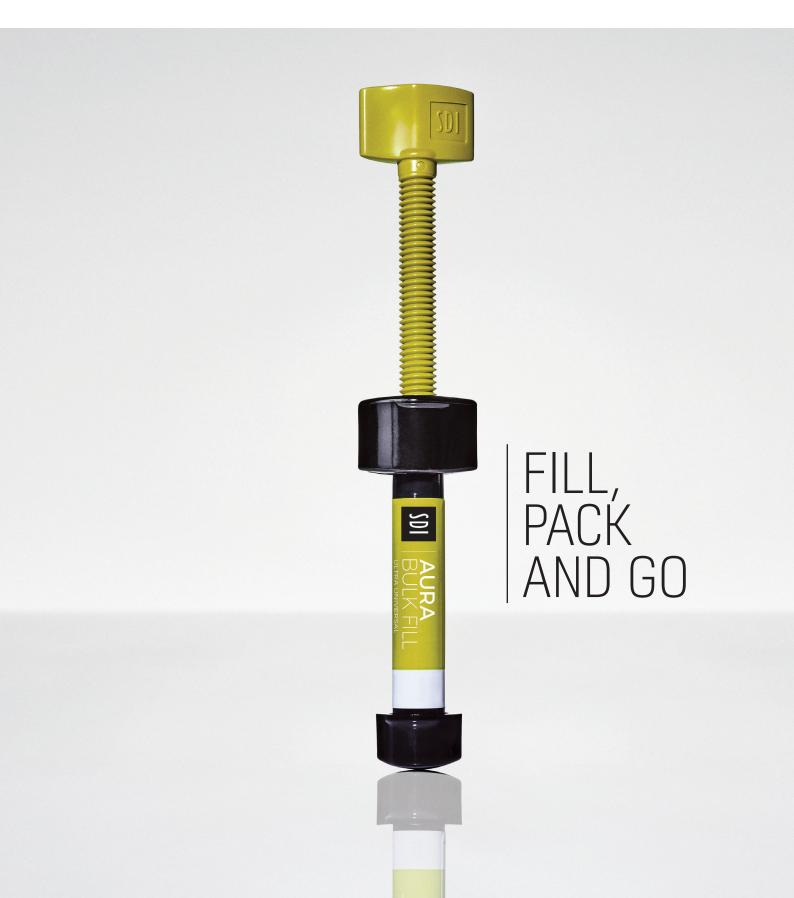

### SPEEDY AND SIMPLE POSTERIOR COMPOSITE RESTORATIONS

- Natural-looking finish with just one universal shade.
- High depth of cure without the need for a capping layer.
- $\cdot$  Easy placement in a matter of seconds.
- The waxy consistency is packable and non-sticky to optimise handling.
  FILL, PACK AND GO
  Image: Constrained of the strained of