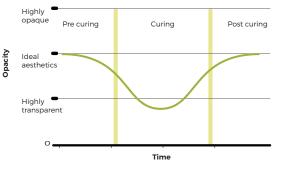

#### **DEPTH OF CURE**

The opacity of Aura Bulk Fill is a function of the difference in the refractive index of its two components, the filler and the resin.

The curing process alters the refractive index of the resin marginally, to match the refractive index of the filler. This lowers the opacity temporarily, allowing deeper light penetration for a high depth of cure. Upon curing, the indices move apart again to arrive at the ideal opacity for Aura Bulk Fill's brilliant chameleon-like finish.