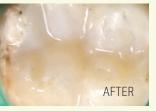

#### EXCELLENT FLEXURAL STRENGTH\*

Aura Bulk Fill resists major deformations without fracturing.

#### HIGH Compressive Strength\*

Aura Bulk Fill resists the high forces of compression in the mouth.

2.21%

BKF