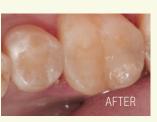

## THE SIMPLICITY OF BULK FILLING

### SPEEDY AND SIMPLE POSTERIOR COMPOSITE RESTORATIONS

- Natural-looking finish with just one universal shade.
- High depth of cure without the need for a capping layer.
- $\cdot$  Easy placement in a matter of seconds.
- The waxy consistency is packable and non-sticky to optimise handling.
  FILL, PACK AND GO
  Image: Constrained of the strained of

# ACHIEVABLE AESTHETICS

DR BOB LOWE [USA]





DR. GREGOR THOMAS (GERMANY)





## ONE SHADE. ONE FILL.

#### LOW VOLUMETRIC SHRINKAGE\*

Aura Bulk Fill delivers reduced stress to provide long-lasting restorations.

#### EXCELLENT FLEXURAL STRENGTH\*

Aura Bulk Fill resists major deformations without fracturing.

#### HIGH Compressive Strength\*

Aura Bulk Fill resists the high forces of compression in the mouth.

2.21%



BKF

#### INDICATIONS

Posterior restorations

Core buildup

Splinting

Sandwich technique with glass ionomer



#### **DEPTH OF CURE**

The opacity of Aura Bulk Fill is a function of the difference in the refractive index of its two components, the filler and the resin.

The curing process alters the refractive index of the resin marginally, to match the refractive index of the filler. This lowers the opacity temp