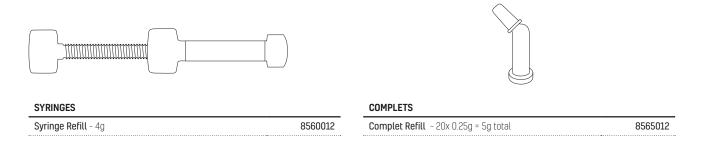

### ORDER DETAILS

>>> I have been using Aura Bulk Fill for three years now. The resin comes out smooth with no pull back and cures extremely strong. The polish is amazing and my posterior composites have never been better. The characteristics are ideal for any restoration, primary or permanent teeth. I have recommended this product to many associates and I plan to continue using the Aura Bulk Fill as my go to composite.